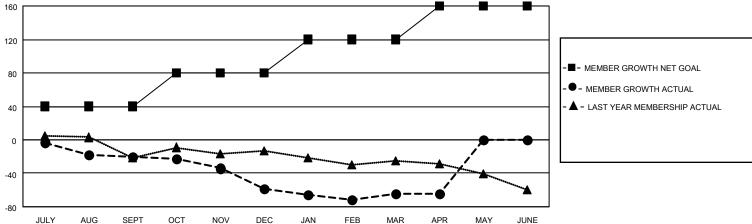

## District 27 D1

| Clubs         |               |             |               | Members               |                       |                         |                                                    |  |
|---------------|---------------|-------------|---------------|-----------------------|-----------------------|-------------------------|----------------------------------------------------|--|
|               | RESULTS FOR   | R 2020-2021 |               | RESULTS FOR 2020-2021 |                       |                         |                                                    |  |
| QUARTER       | NEW CLUB GOAL | NEW CLUBS   | DROPPED CLUBS | QUARTER MEMB          | ER GROWTH NET<br>GOAL | MEMBER GROWTH<br>ACTUAL | DROPPED<br>MEMBERS ACTUAL<br>(including transfers) |  |
| JULY/AUG/SEPT | 0             | 0           | 0             | JULY/AUG/SEPT         | 40                    | 17                      | 35                                                 |  |
| OCT/NOV/DEC   | 0             | 0           | 0             | OCT/NOV/DEC           | 40                    | 22                      | 58                                                 |  |
| JAN/FEB/MAR   | 0             | 0           | 0             | JAN/FEB/MAR           | 40                    | 20                      | 26                                                 |  |
| APR/MAY/JUNE  | 2             | 0           | 0             | APR/MAY/JUNE          | 40                    | 7                       | 7                                                  |  |